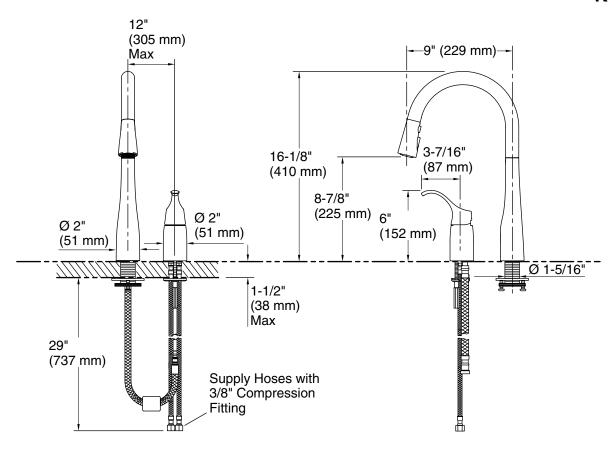

#### **Technical Information**

All product dimensions are nominal.

Faucet:

Flow rate: 1.5 gal/min (5.7 l/min)

Pressure: 60 psi (4.1 bar)