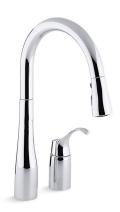

# Pull-Down Kitchen Sink Faucet K-647

#### **Features**

- Two-function pull-down sprayhead allows you to switch from aerated stream to Sweep® spray.
- Sweep® spray creates a wide, forceful blade of water for superior cleaning.
- DockNetik®, a magnetic docking system that securely locks the sprayhead into place.
- Ceramic disc valves exceed industry longevity standards, ensuring durable performance for life.
- ProMotion® technology's light, quiet braided hose and swiveling ball joint make the pull-down sprayhead easier and more comfortable to use.
- MasterClean<sup>™</sup> sprayface features an easy-to-clean surface that withstands mineral buildup.
- High-arch gooseneck spout and 360-degree spout rotation offer superior clearance for filling pots and cleaning.
- Temperature memory allows faucet to be turned on and off at the temperature set during prior usage.
- 1.5 gal/min (5.7 l/min) maximum flow rate [max at 60 psi (4.14 bar)]

#### Material

- Premium metal construction.
- KOHLER finishes resist corrosion and tarnishing.

#### Installation

- Two-hole installation.
- Flexible supply lines simplify installation.
- Remote valve configuration allows you to install the handle in an easy-to-access location.